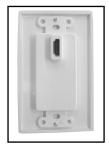

## **Designer Style Wall Plate**

Single HDMI Feed - Thru Jack **No. 75-1077 -** White

Dual HDMI Feed - Thru Jack **No. 75-1059 -** White