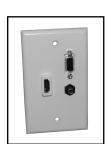

HDMI + (3) RCA A / V (Red, White & Yellow) + (1) S-VHS + (1) 3.5 mm Stereo Jack

No. 75-1067 - White

HDMI + (2) RCA (Red, White) + (1) 3.5 mm Stereo Jack

No. 75-1069 - White

HDMI + (1) HD15 + (1) 3.5 mm Stereo Jack

No. 75-1057 - White