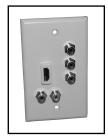

## **Standard Wall Plates**

All Audio and Video connectors used on wall plates are Feed - Thru type for easy plug and play installation.

HDMI + (3) RCA Component Video (Red, Blue & Green) + (2) RCA Audio (Red & White)

No. 75-1061 - White

HDMI + (3) RCA Component Video (Red, Blue & Green) + (1) "F" Video + (1) 3.5 mm Stereo Jack

No. 75-1063 - White

HDMI + (4) RCA Audio (2 Red / (2 White) + (1) 3.5 mm Stereo Jack

No. 75-1065 - White