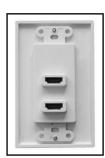

## **Designer Style Wall Plate**

Single HDMI Feed - Thru Jack **No. 75-1077 -** White

Dual HDMI Feed - Thru Jack **No. 75-1059 -** White