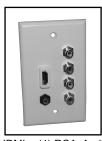

HDMI + (3) RCA A / V (Red, White & Yellow) + (1) S-VHS + (1) 3.5 mm Stereo Jack

No. 75-1067 - White

HDMI + (2) RCA (Red, White) + (1) 3.5 mm Stereo Jack

No. 75-1069 - White

HDMI + (1) HD15 + (1) 3.5 mm Stereo Jack