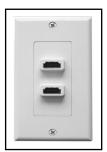

## **Designer Style Wall Plate**

Single HDMI Feed - Thru Jack **No. 75-1077 -** White

Dual HDMI Feed - Thru Jack **No. 75-1059 -** White