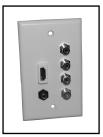

No. 75-1061 - White

HDMI + (3) RCA Component Video (Red, Blue & Green) + (1) "F" Video + (1) 3.5 mm Stereo Jack

No. 75-1063 - White

HDMI + (4) RCA Audio (2 Red / (2 White) + (1) 3.5 mm Stereo Jack

No. 75-1065 - White

HDMI + (3) RCA A / V (Red, White & Yellow) + (1) S-VHS + (1) 3.5 mm Stereo Jack

No. 75-1067 - White

HDMI + (2) RCA (Red, White) + (1) 3.5 mm Stereo Jack

No. 75-1069 - White

HDMI + (1) HD15 + (1) 3.5 mm Stereo Jack