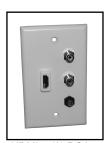

## **Standard Wall Plates**

All Audio and Video connectors used on wall plates are Feed - Thru type for easy plug and play installation.

HDMI + (3) RCA Component Video (Red, Blue & Green) + (2) RCA Audio (Red & White)

No. 75-1061 - White

HDMI + (3) RCA Component Video (Red, Blue & Green) + (1) "F" Video + (1) 3.5 mm Stereo Jack

No. 75-1063 - White

HDMI + (4) RCA Audio (2 Red / (2 White) + (1) 3.5 mm Stereo Jack

No. 75-1065 - White