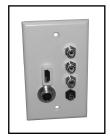

HDMI + (3) RCA A / V (Red, White & Yellow) + (1) S-VHS + (1) 3.5 mm Stereo Jack

No. 75-1067 - White

HDMI + (2) RCA (Red, White) + (1) 3.5 mm Stereo Jack

No. 75-1069 - White

HDMI + (1) HD15 + (1) 3.5 mm Stereo Jack

No. 75-1057 - White