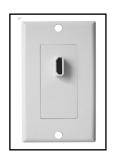

## **Designer Style Wall Plate**

Single HDMI Feed - Thru Jack **No. 75-1077 -** White

Dual HDMI Feed - Thru Jack **No. 75-1059 -** White